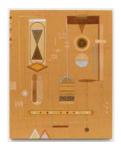

# 3. Lemon Mechanical Map Constellation with Unseen Other Worlds

Yellow linen ink acrylic colored pencil and acrylic spray 16 x 20" 2024 \$6,000.00