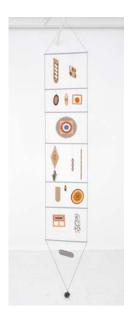

#### (Window)

Conjuring ladder of information, with threaded safe stations, and warming buildings with love dot boilers and and computation with secret cross-section circles, 2024

wood, String 65 x 19" 2024 \$9,000.00

#### (Window)

Conjuring ladder with ring of shapes with unplanned chain connections, curtains of shade, and plan of sortilege with blue hour seduction, 2024

Wood, String 141 x 19" 2024 \$11,500.00