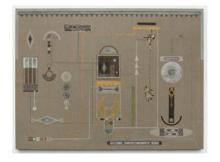

# 2. Light Ash Green System with Circle Worlds

Greenish-gray linen ink acrylic colored pencil and acrylic spray 37 x 48" 2024 \$16,000.00