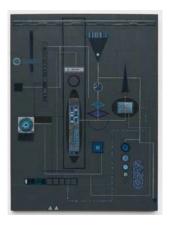

## 1. Peacock Maze System

Medium blue linen ink acrylic colored pencil and acrylic spray 37 x 48" 2024 \$16,000.00