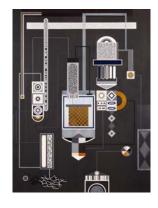

## 1. Peacock Maze System

Medium blue linen ink acrylic colored pencil and acrylic spray 37 x 48" 2024 \$16,000.00