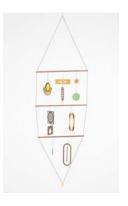

#### (Window)

Conjuring ladder of information, with threaded safe stations, and warming buildings with love dot boilers and and computation with secret cross-section circles, 2024

wood, String 65 x 19" 2024 \$9,000.00