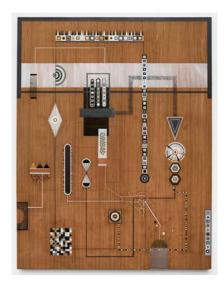

#### 5. Walnut with Ink Mechanical Plan Walnut Panel #2

acrylic, ink on walnut panel 46 x 60" 2024 \$28,000.00