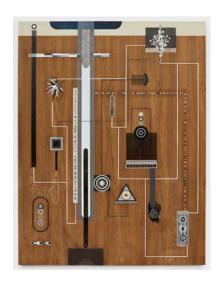

#### 5. Walnut with Ink Mechanical Plan Walnut Panel #2

acrylic, ink on walnut panel 46 x 60" 2024 \$28,000.00