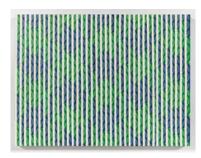

October 6-November 4, 2018

5

6

counting flowers on the wall used casino playing cards on panel with u.v. coating 62 x 41" 2018 \$12,500

GRID (1-12) used casino playing cards on panel with u.v. coating 12 x 16" each 2017–2018 \$2,500 each