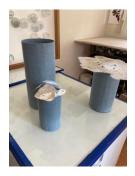

# **Kate Collyer**

Peaks and Valleys, 2022 Kilnformed glass and lithography on washi paper with handmade bookcloth cylinders and LED light

Three elements: 12 x 9 x 9 inches, 9 x 6 x 6

inches, 8 x 12 x 3 inches

Sm- \$250, med- \$300, lg- \$400

A Stream in All Directions, 2022 Pen & ink on washi paper and kilnformed glass with glass and cherry 6 x 40 x 3 inches \$750