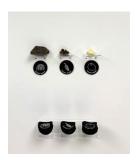

#### **Lorrie Fredette**

talisman, 2022 Stone, pinecones, jingle shells, plexi, cotton, thread 16 x 14 x 6 inches Individual patches \$10 each or 3 for \$25