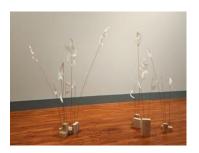

# **Kate Collyer**

Gust and Sway, 2022 Embossment on Rives BFK, pen & ink on washi paper with copper and white oak 36 inches x installation variable Single blocks- \$175, lg multi-block- \$550