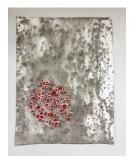

# **Kate Collyer**

Billow, 2022 Line etching and aquatint on a variety of washi paper with etymology pins and walnut  $30 \times 40 \times 2.5$  inches \$1,200