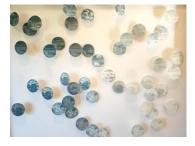

# **Kate Collyer**

Peaks and Valleys, 2022 Kilnformed glass and lithography on washi paper with handmade bookcloth cylinders and LED light

Three elements: 12 x 9 x 9 inches, 9 x 6 x 6

inches, 8 x 12 x 3 inches

Sm- \$250, med- \$300, lg- \$400

A Stream in All Directions, 2022 Pen & ink on washi paper and kilnformed glass with glass and cherry 6 x 40 x 3 inches \$750