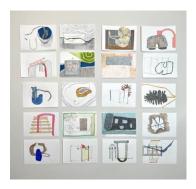

### Megan Porpeglia

collected rememberings, 2022 Graphite, colored pencil, marker and wax crayon 5.75 x 8.25 inches each \$150 per drawing