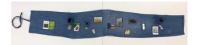

### Megan Porpeglia

collected rememberings, 2022 Graphite, colored pencil, marker and wax crayon 5.75 x 8.25 inches each \$150 per drawing