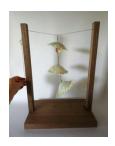

#### **Lorrie Fredette**

one woman walking, 2022
Paper, clay, paint, waxed cotton
9 x 26 x 1.25 inches
\$350

two women walking, 2022
Paper, clay, paint, waxed cotton
26.5 x 26 x 1.25 inches
\$450

three women walking, 2022 Paper, clay, paint, waxed cotton 42.75 x 26 x 1.25 inches \$550