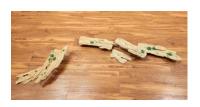

#### **Lorrie Fredette**

one woman walking, 2022
Paper, clay, paint, waxed cotton
9 x 26 x 1.25 inches
\$350

two women walking, 2022
Paper, clay, paint, waxed cotton
26.5 x 26 x 1.25 inches
\$450

three women walking, 2022 Paper, clay, paint, waxed cotton 42.75 x 26 x 1.25 inches \$550