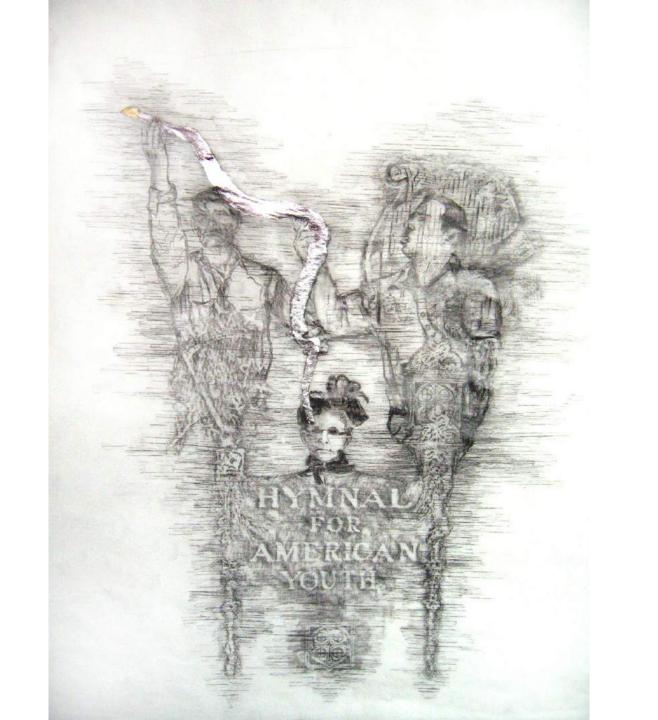

Jonathan Durham Final Trumpet Call, 2015 graphite on paper in wood frame 9 x 12 inches

Jonathan Durham Swagger, 2015 graphite on paper in wood frame 9 x 12 inches

Jonathan Durham Young Peoples Hymnal, 2015 graphite, aluminum leaf, collage on paper in wood frame 9 x 12 inches