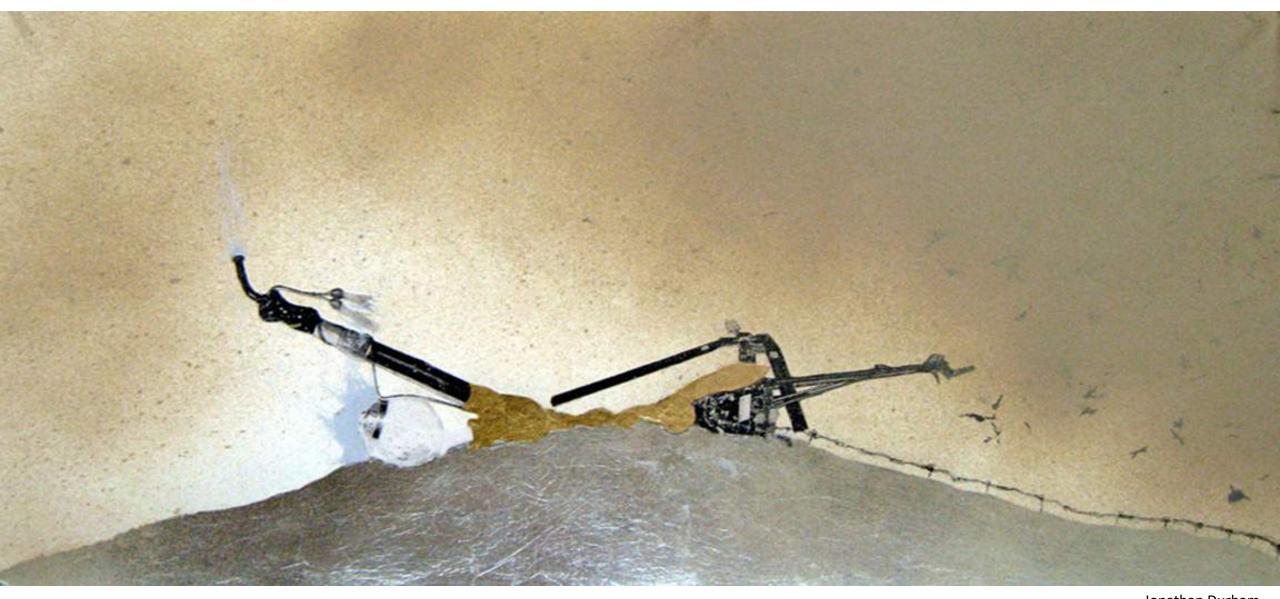

Jonathan Durham
May All Your Horizons Lack Bronze, 2016
aluminum and gold leaf, collage, graphite,
paint, chalk on paper
24 x 12 inches

Jonathan Durham

Loss and Exuberant Loss, 2016
aluminum and gold leaf, collage, graphite,
paint, chalk on paper
30 x 12 inches