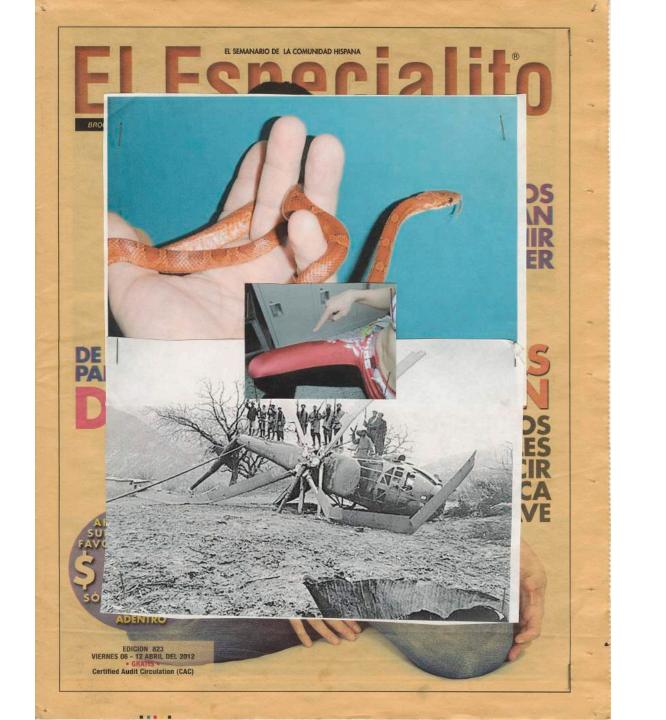

Jonathan Durham Serpent Psychology, 2019 aluminum and gold leaf, inkjet prints, staples 8 x 11 inches

Jonathan Durham A Knee To The Will, 2019 photo collage printed on archival paper. 13 x 19 inches

Jonathan Durham antes y después, 2019 photo collage printed on archival paper. 13 x 19 inches