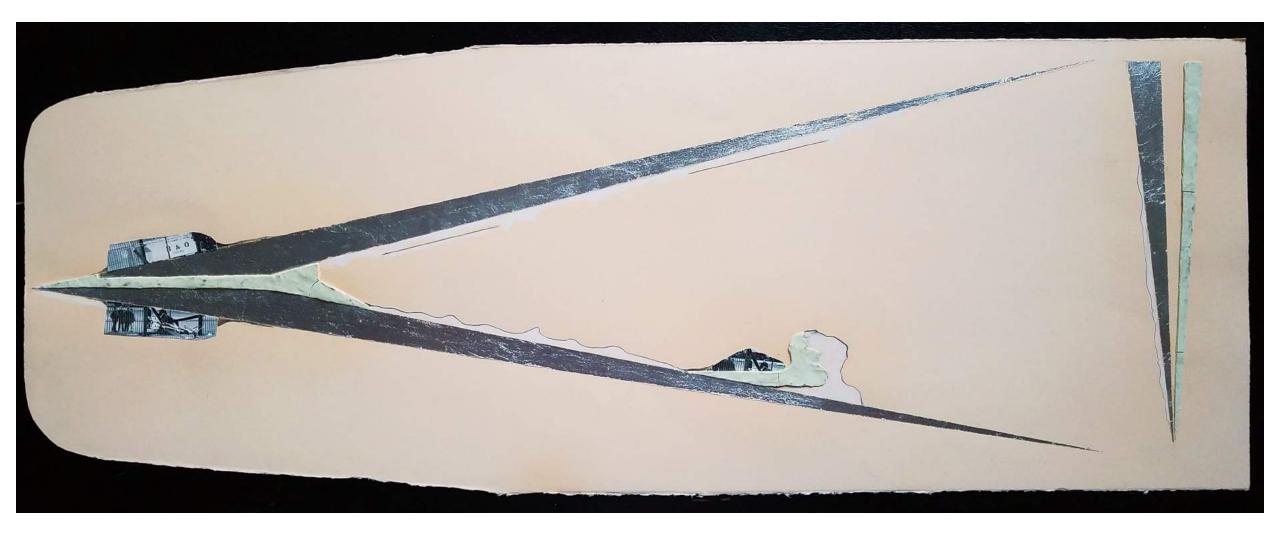

Jonathan Durham
Wreckage Compression, 2016
aluminum leaf, oil clay, collage, graphite,
chalk on paper
30 x 12 inches

Jonathan Durham

Cuneiform Landscape, 2016
aluminum leaf, oil clay, collage, graphite,
chalk on paper
30 x 12 inches