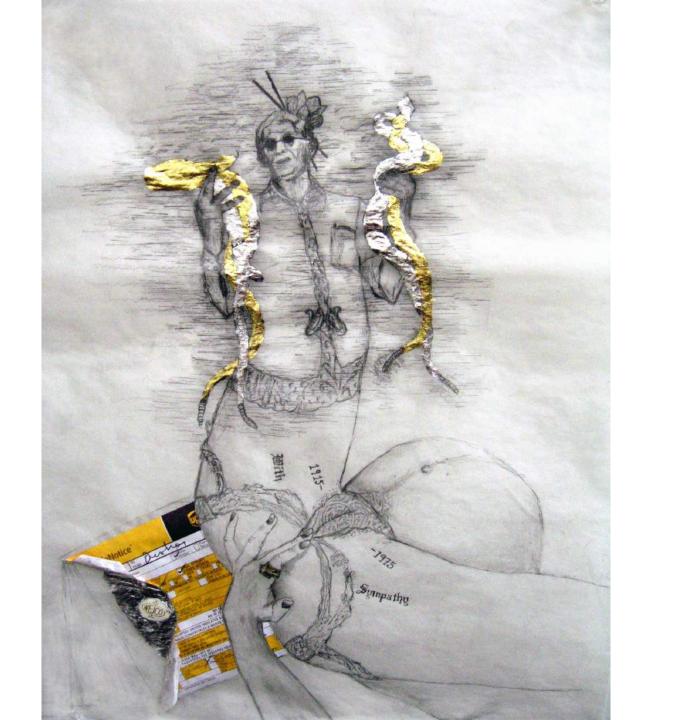

Jonathan Durham Sing A New Song, 2019 photo collage printed on archival paper. 13 x 19 inches

Jonathan Durham Song In The Skull, 2019 photo collage printed on archival paper. 13 x 19 inches

Jonathan Durham Knee Insurance, 2019 aluminum and gold leaf, inkjet prints, staples 8 x 11 inches

Jonathan Durham Serpent Psychology, 2019 aluminum and gold leaf, inkjet prints, staples 8 x 11 inches

Jonathan Durham A Knee To The Will, 2019 photo collage printed on archival paper. 13 x 19 inches

Jonathan Durham antes y después, 2019 photo collage printed on archival paper. 13 x 19 inches