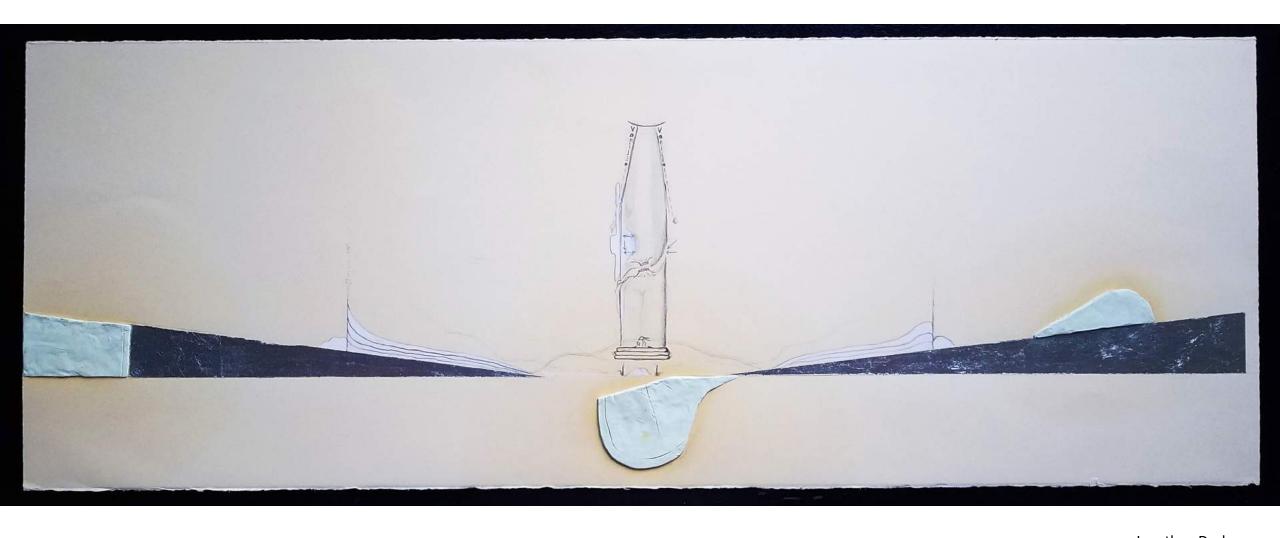

Jonathan Durham
Untitled (Blue Crash), 2016
aluminum leaf, oil clay, collage, graphite,
chalk on paper
30 x 12 inches

Jonathan Durham

Torsion ACL, 2016
aluminum leaf, oil clay, collage, graphite,
chalk on paper
30 x 12 inches