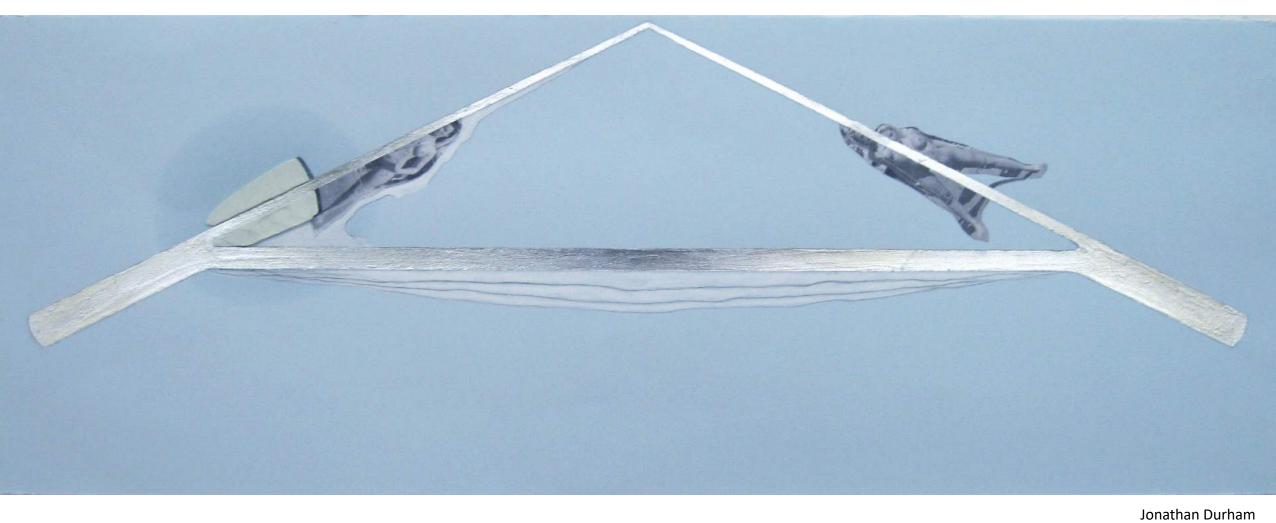

Jonathan Durham

Helicopter Cuneiform, 2016
aluminum leaf, oil clay, collage, graphite,
chalk on paper
30 x 12 inches

Jonathan Durham
Fanny and Serpent
Handlers, 2012
aluminum leaf, graphite,
on paper
10 x 14 inches