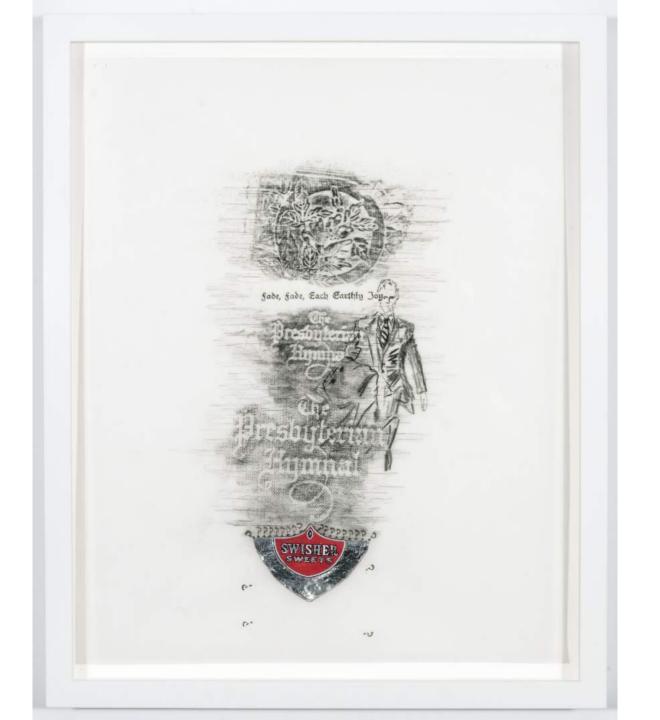

Jonathan Durham From The World, 2015 graphite, aluminum leaf on paper in wood frame 9 x 12 inches

Jonathan Durham
Swisher Questions, 2015
graphite, aluminum leaf, collage
on paper in wood frame
9 x 12 inches