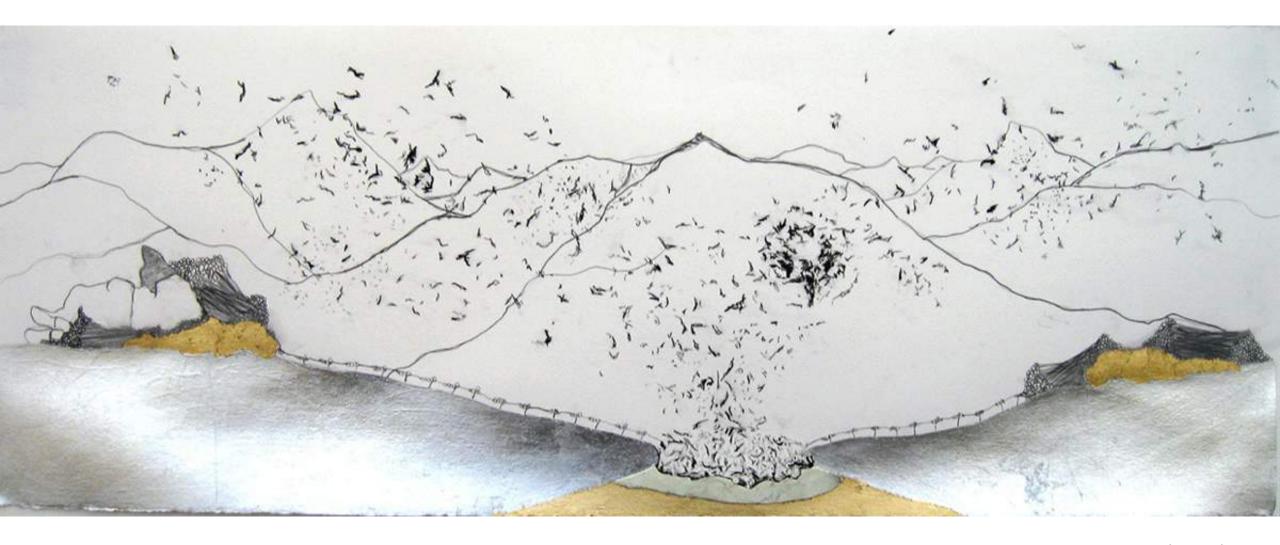

Jonathan Durham
Wreckage Compression, 2016
aluminum leaf, oil clay, collage, graphite,
chalk on paper
30 x 12 inches

Jonathan Durham

Cuneiform Landscape, 2016
aluminum leaf, oil clay, collage, graphite,
chalk on paper
30 x 12 inches