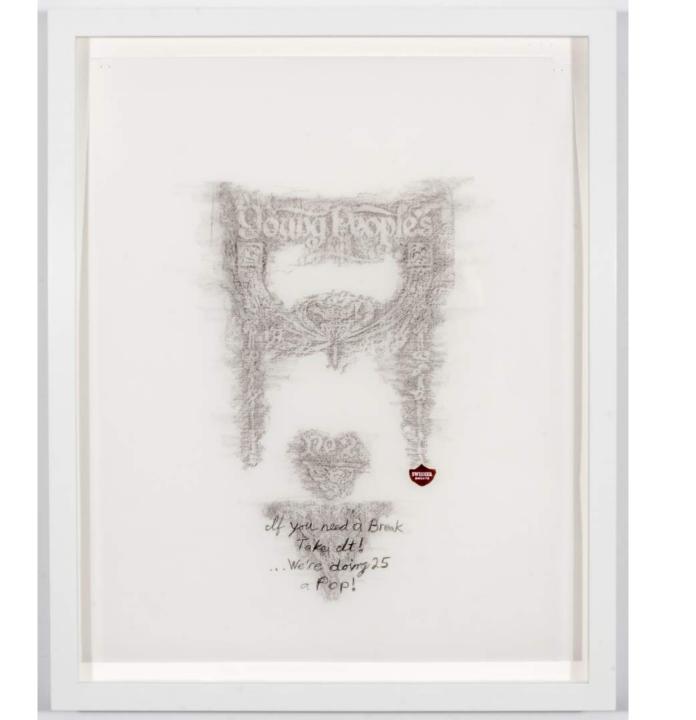

Jonathan Durham Final Trumpet Call, 2015 graphite on paper in wood frame 9 x 12 inches

Jonathan Durham Swagger, 2015 graphite on paper in wood frame 9 x 12 inches

Jonathan Durham Young Peoples Hymnal, 2015 graphite, aluminum leaf, collage on paper in wood frame 9 x 12 inches