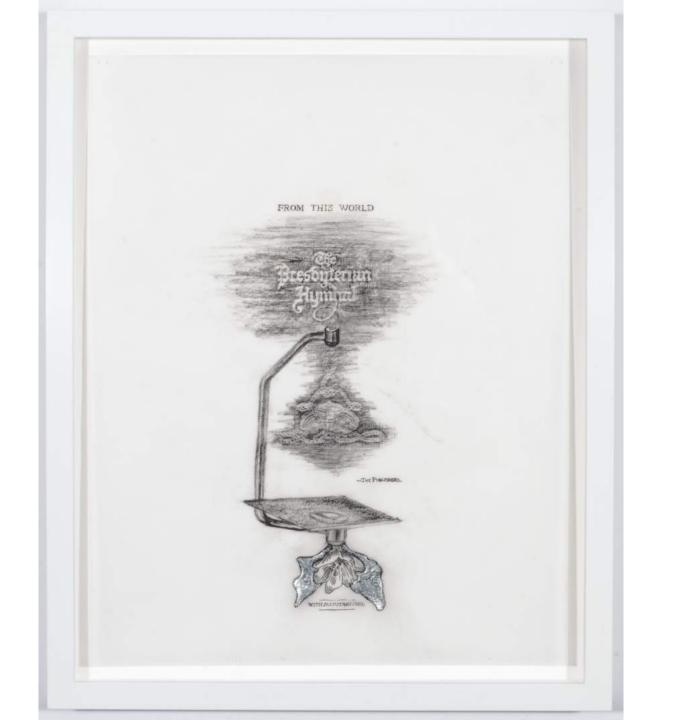

Jonathan Durham From The World, 2015 graphite, aluminum leaf on paper in wood frame 9 x 12 inches

Jonathan Durham
Swisher Questions, 2015
graphite, aluminum leaf, collage
on paper in wood frame
9 x 12 inches