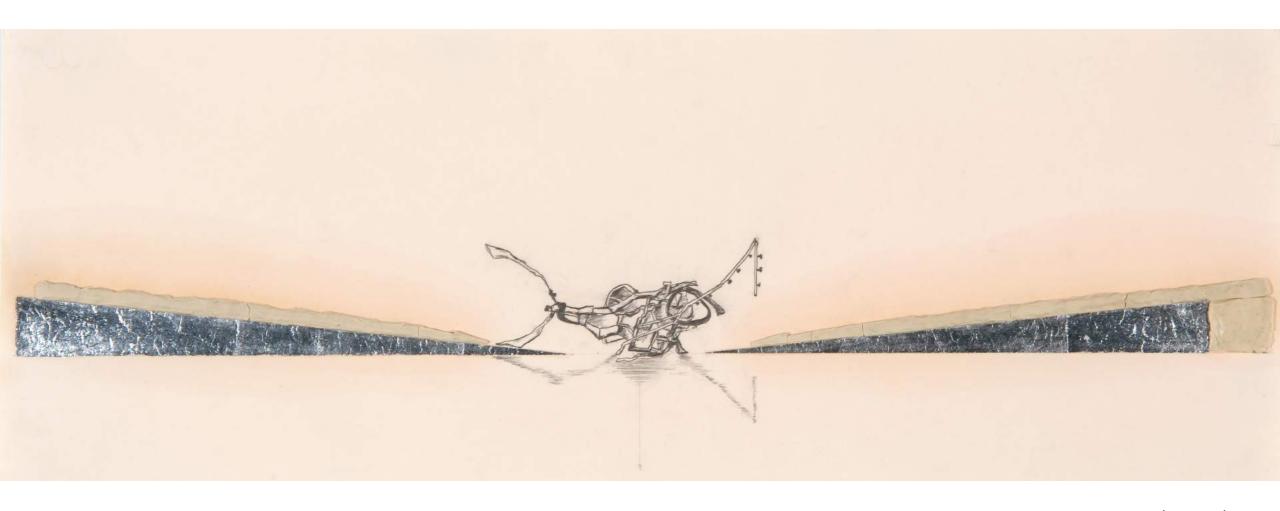

Jonathan Durham
May All Your Horizons Lack Bronze, 2016
aluminum and gold leaf, collage, graphite,
paint, chalk on paper
24 x 12 inches

Jonathan Durham

Loss and Exuberant Loss, 2016
aluminum and gold leaf, collage, graphite,
paint, chalk on paper
30 x 12 inches