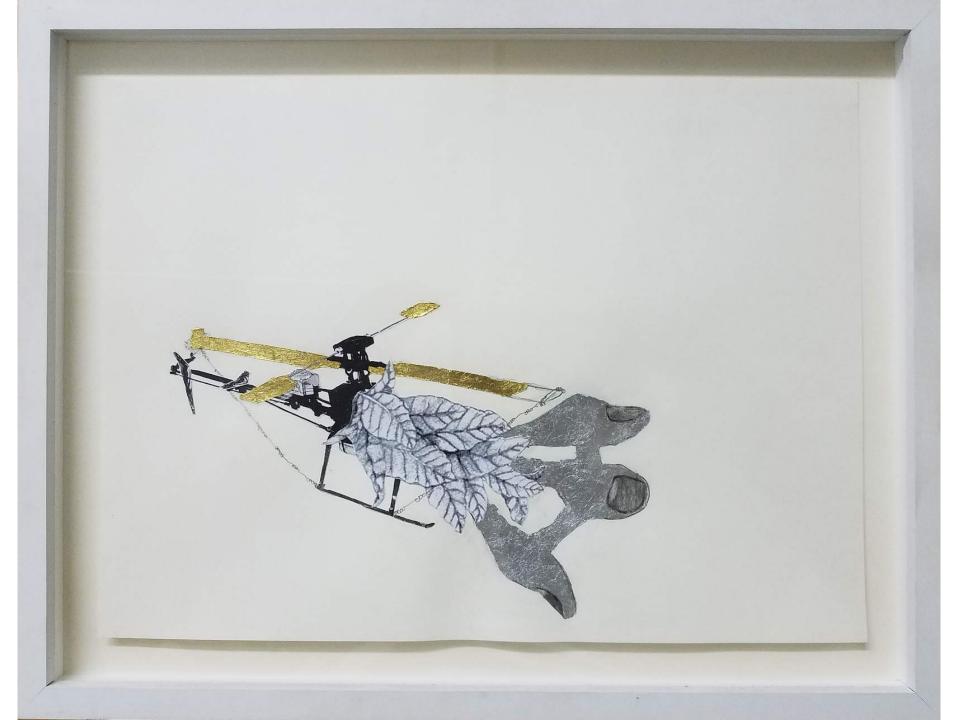

Jonathan Durham

Helicopter Cuneiform, 2016
aluminum leaf, oil clay, collage, graphite,
chalk on paper
30 x 12 inches

Jonathan Durham
Fanny and Serpent
Handlers, 2012
aluminum leaf, graphite,
on paper
10 x 14 inches