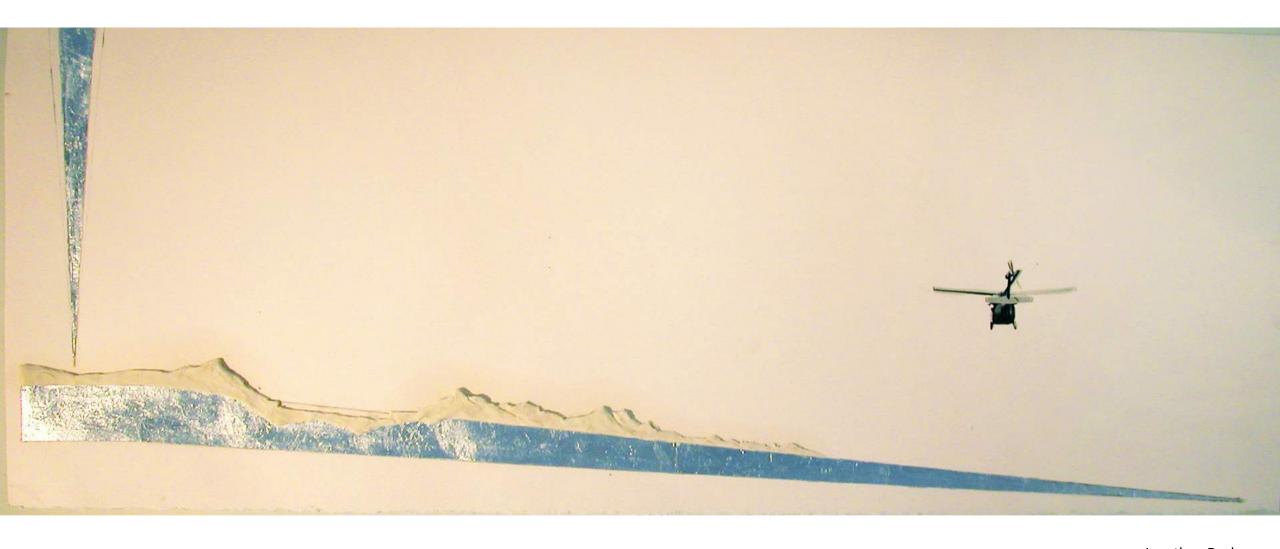

Jonathan Durham
May All Your Horizons Lack Bronze, 2016
aluminum and gold leaf, collage, graphite,
paint, chalk on paper
24 x 12 inches

Jonathan Durham

Loss and Exuberant Loss, 2016
aluminum and gold leaf, collage, graphite,
paint, chalk on paper
30 x 12 inches