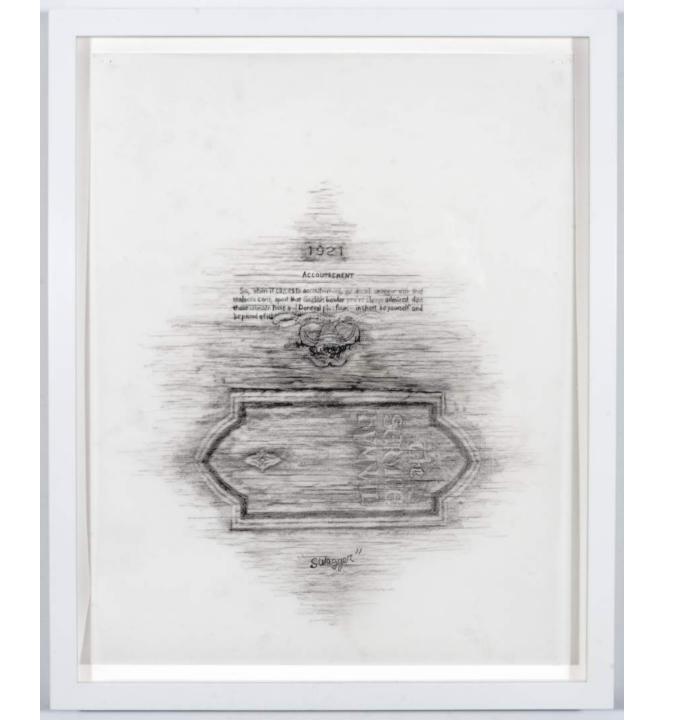

Jonathan Durham Final Trumpet Call, 2015 graphite on paper in wood frame 9 x 12 inches

Jonathan Durham Swagger, 2015 graphite on paper in wood frame 9 x 12 inches

Jonathan Durham Young Peoples Hymnal, 2015 graphite, aluminum leaf, collage on paper in wood frame 9 x 12 inches