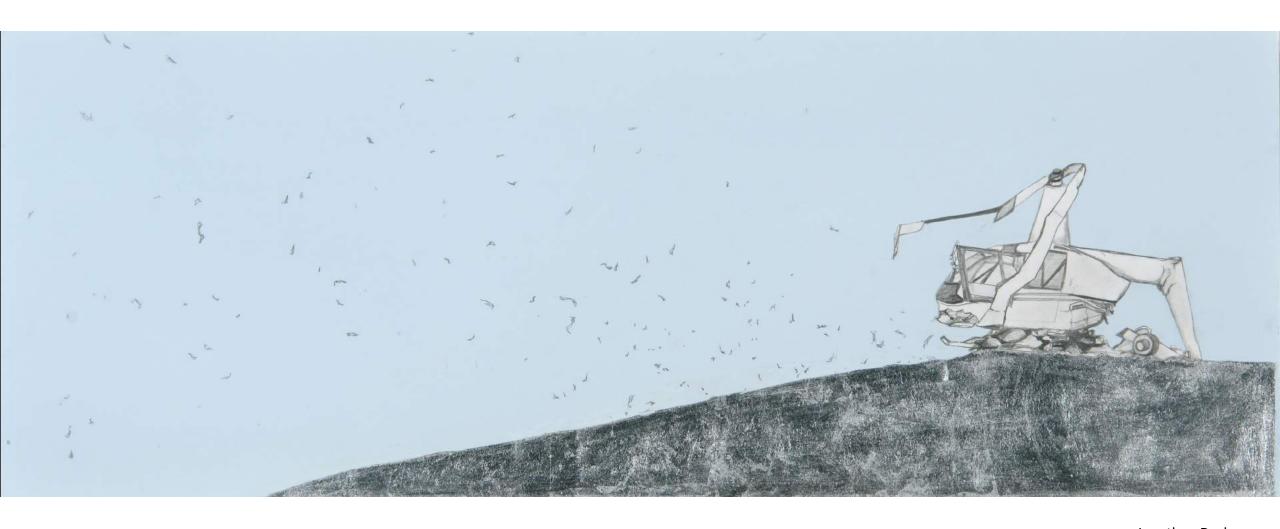

Jonathan Durham

Helicopter Cuneiform, 2016
aluminum leaf, oil clay, collage, graphite,
chalk on paper
30 x 12 inches

Jonathan Durham
Fanny and Serpent
Handlers, 2012
aluminum leaf, graphite,
on paper
10 x 14 inches