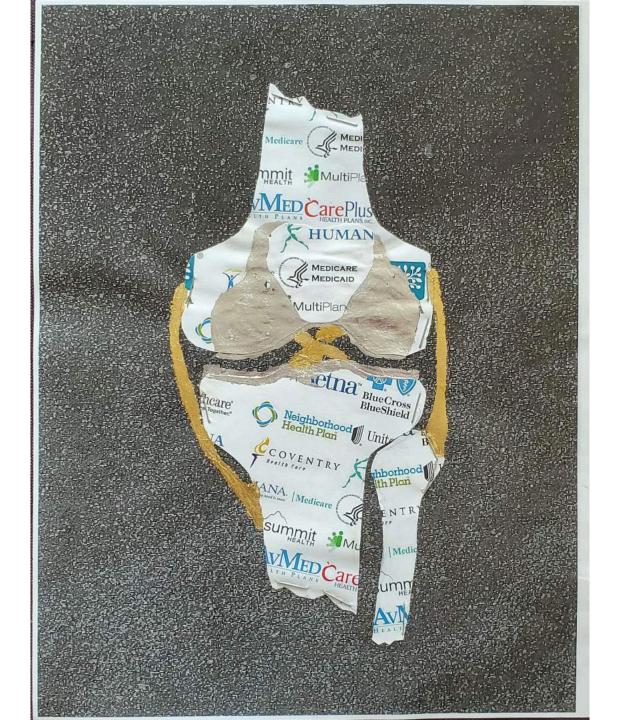

Jonathan Durham Sing A New Song, 2019 photo collage printed on archival paper. 13 x 19 inches

Jonathan Durham Song In The Skull, 2019 photo collage printed on archival paper. 13 x 19 inches

Jonathan Durham Knee Insurance, 2019 aluminum and gold leaf, inkjet prints, staples 8 x 11 inches