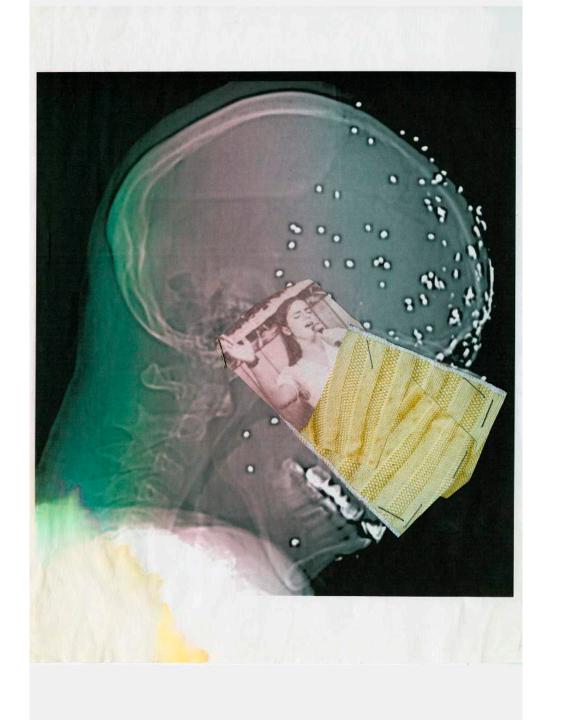

Jonathan Durham Sing A New Song, 2019 photo collage printed on archival paper. 13 x 19 inches

Jonathan Durham Song In The Skull, 2019 photo collage printed on archival paper. 13 x 19 inches

Jonathan Durham Knee Insurance, 2019 aluminum and gold leaf, inkjet prints, staples 8 x 11 inches