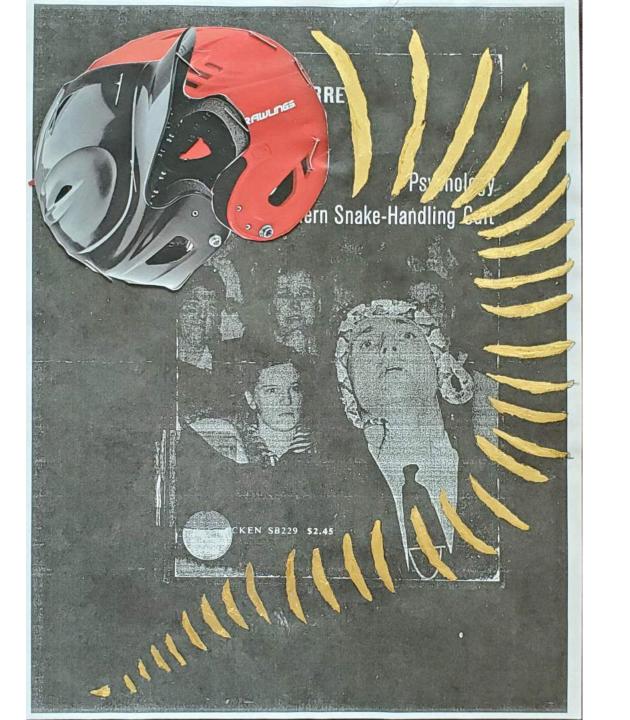

Jonathan Durham Serpent Psychology, 2019 aluminum and gold leaf, inkjet prints, staples 8 x 11 inches

Jonathan Durham A Knee To The Will, 2019 photo collage printed on archival paper. 13 x 19 inches

Jonathan Durham antes y después, 2019 photo collage printed on archival paper. 13 x 19 inches