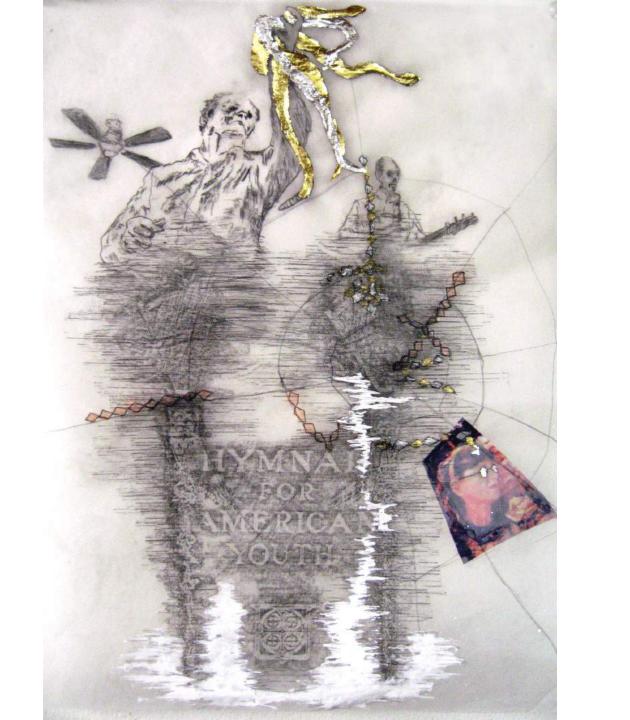

Jonathan Durham
May All Your Horizons Lack Bronze, 2016
aluminum and gold leaf, collage, graphite,
paint, chalk on paper
24 x 12 inches

Jonathan Durham

Loss and Exuberant Loss, 2016
aluminum and gold leaf, collage, graphite,
paint, chalk on paper
30 x 12 inches