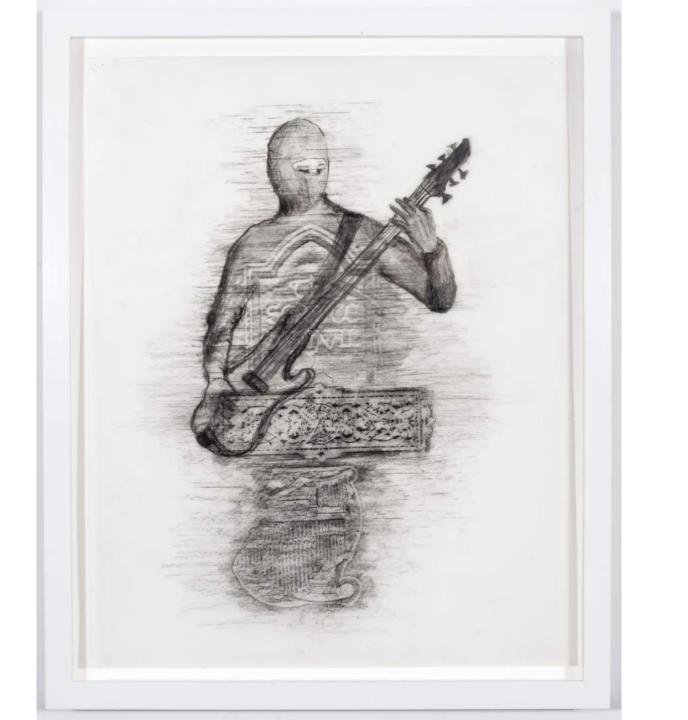

Jonathan Durham

Helicopter Cuneiform, 2016
aluminum leaf, oil clay, collage, graphite,
chalk on paper
30 x 12 inches

Jonathan Durham
Fanny and Serpent
Handlers, 2012
aluminum leaf, graphite,
on paper
10 x 14 inches