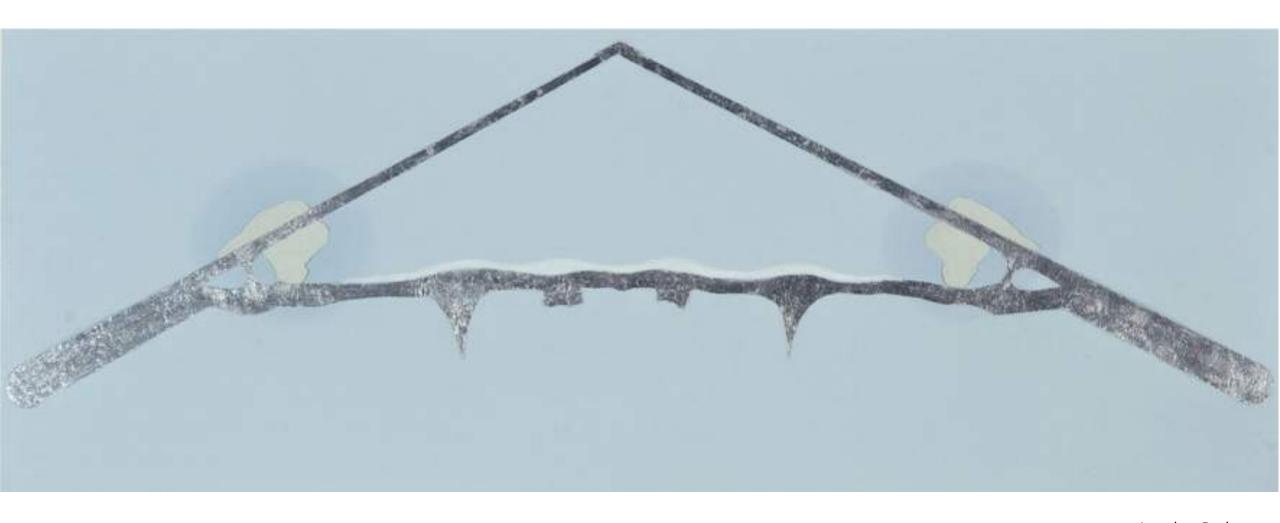

Jonathan Durham
Untitled (Blue Crash), 2016
aluminum leaf, oil clay, collage, graphite,
chalk on paper
30 x 12 inches

Jonathan Durham

Torsion ACL, 2016
aluminum leaf, oil clay, collage, graphite,
chalk on paper
30 x 12 inches