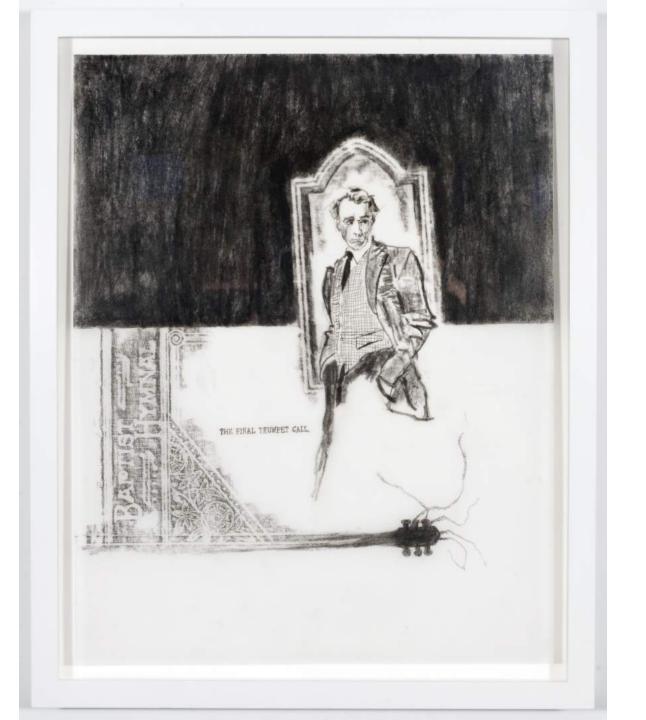

Jonathan Durham Final Trumpet Call, 2015 graphite on paper in wood frame 9 x 12 inches

Jonathan Durham Swagger, 2015 graphite on paper in wood frame 9 x 12 inches

Jonathan Durham Young Peoples Hymnal, 2015 graphite, aluminum leaf, collage on paper in wood frame 9 x 12 inches