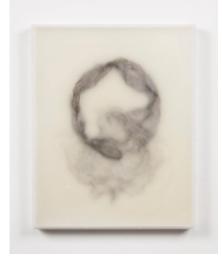

7. Threshold Thought #06, #07, 2015 Human hair, glue, acrylic medium on panel, 18"h x 14"w

8. Sensory Thresholds #08, #19, #07, #20, 2014 Human hair, gouache, acrylic medium on canvas panel, 10"h x 10"w