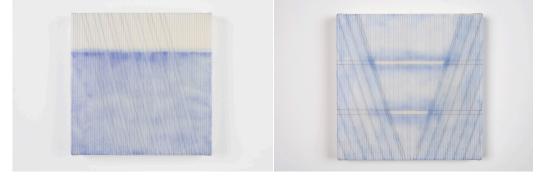

4. Form and Emptiness series, #03 - #10, 2015 - 2016 Human hair, glue, Approximately 8"h x 8"w x 8"d

5. Threshold Thought #05, 2013 Human hair, beeswax, acrylic box on canvas panel, 20"h x 16"w

6. Empty Void series #08, #03, #06, #02, 2015 Human hair, acrylic medium on canvas panel, 8"w x 8"h

13. Crown of Thorns, 2014 Human hair, Approximately 4"h x 11"w x 11"d

14. The Skull, 2016 Human hair, glue, approximately 8"h x 6"w x 8"d

15. Sensing Thought 05, 2016 Human hair, thorn fragment wrapped with hair Approximately 18"h x 6"w x 6"d