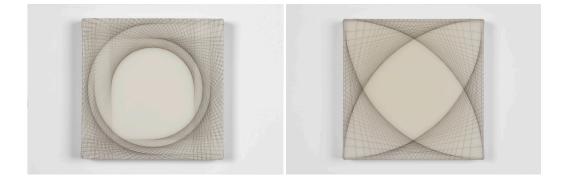

7. Threshold Thought #06, #07, 2015 Human hair, glue, acrylic medium on panel, 18"h x 14"w

8. Sensory Thresholds #08, #19, #07, #20, 2014 Human hair, gouache, acrylic medium on canvas panel, 10"h x 10"w