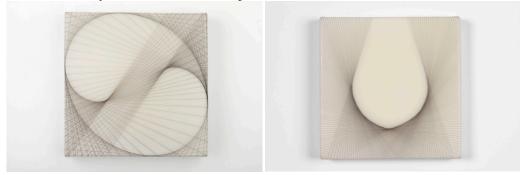

13. Crown of Thorns, 2014 Human hair, Approximately 4"h x 11"w x 11"d

14. The Skull, 2016 Human hair, glue, approximately 8"h x 6"w x 8"d

15. Sensing Thought 05, 2016 Human hair, thorn fragment wrapped with hair Approximately 18"h x 6"w x 6"d