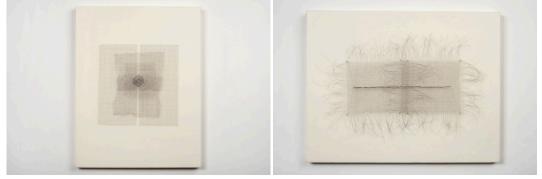

13. Crown of Thorns, 2014 Human hair, Approximately 4"h x 11"w x 11"d

14. The Skull, 2016 Human hair, glue, approximately 8"h x 6"w x 8"d

15. Sensing Thought 05, 2016 Human hair, thorn fragment wrapped with hair Approximately 18"h x 6"w x 6"d