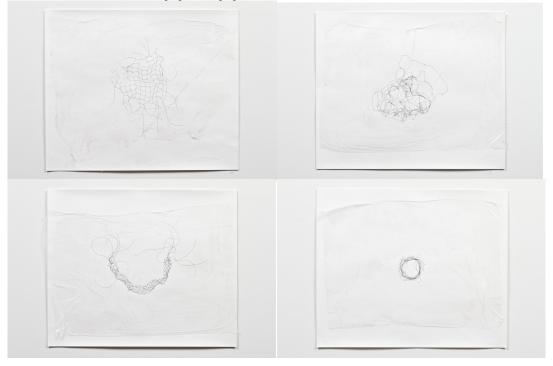

ry Threshold series, #22, #23, #24, 2016 Human hair, gouache, acrylic medium on canvas panel, 8"w x 8"h





4. Form and Emptiness series, #03 - #10, 2015 - 2016 Human hair, glue, Approximately 8"h x 8"w x 8"d





5. Threshold Thought #05, 2013 Human hair, beeswax, acrylic box on canvas panel, 20"h x 16"w



6. Empty Void series #08, #03, #06, #02, 2015 Human hair, acrylic medium on canvas panel, 8"w x 8"h





7. Threshold Thought #06, #07, 2015 Human hair, glue, acrylic medium on panel, 18"h x 14"w



8. Sensory Thresholds #08, #19, #07, #20, 2014 Human hair, gouache, acrylic medium on canvas panel, 10"h x 10"w



9. The Robe, 2009 Human hair, Approximately 84"h x 20"w x 6"d



10. Figure of Thought series, #01, #02, #03, #06, 2012 Human hair, water soluble paper on paper, 14"w x 17"h



## 11. Empty Void series, #14, #10, #13, 2016 Human hair, gouache, acrylic medium on canvas panel, 6"w x 6"h



12. Crown of Thoughts, 2014, Single-channel video, 10minutes



Dreaming of life, 2016, Single-channel video, 9minutes



13. Crown of Thorns, 2014 Human hair, Approximately 4"h x 11"w x 11"d



14. The Skull, 2016 Human hair, glue, approximately 8"h x 6"w x 8"d



15. Sensing Thought 05, 2016 Human hair, thorn fragment wrapped with hair Approximately 18"h x 6"w x 6"d