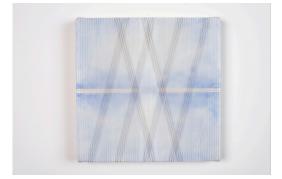

7. Threshold Thought #06, #07, 2015 Human hair, glue, acrylic medium on panel, 18"h x 14"w

8. Sensory Thresholds #08, #19, #07, #20, 2014 Human hair, gouache, acrylic medium on canvas panel, 10"h x 10"w