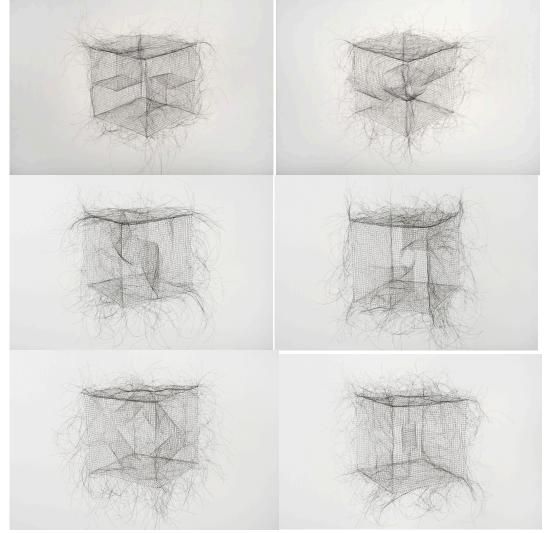

4. Form and Emptiness series, #03 - #10, 2015 - 2016 Human hair, glue, Approximately 8"h x 8"w x 8"d

5. Threshold Thought #05, 2013 Human hair, beeswax, acrylic box on canvas panel, 20"h x 16"w

6. Empty Void series #08, #03, #06, #02, 2015 Human hair, acrylic medium on canvas panel, 8"w x 8"h