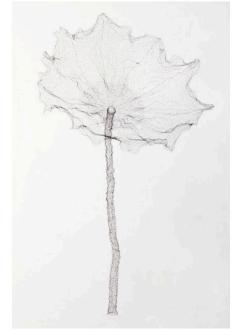

Ephemerality\_Jayoung Yoon\_Work list

1. The Lotus leaf, 2013 Human hair, 36"h x 27"w x 27"d

2. Empty Void 07, 2015 Human hair, gouache, acrylic medium on canvas panel, 10"w x 10"h

3. Sensory Threshold series, #22, #23, #24, 2016 Human hair, gouache, acrylic medium on canvas panel, 8"w x 8"h