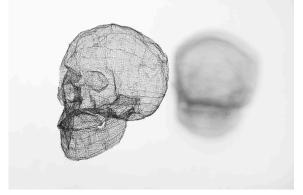

edium on canvas panel, 8"w x 8"h





7. Threshold Thought #06, #07, 2015 Human hair, glue, acrylic medium on panel, 18"h x 14"w



8. Sensory Thresholds #08, #19, #07, #20, 2014 Human hair, gouache, acrylic medium on canvas panel, 10"h x 10"w



9. The Robe, 2009 Human hair, Approximately 84"h x 20"w x 6"d



10. Figure of Thought series, #01, #02, #03, #06, 2012 Human hair, water soluble paper on paper, 14"w x 17"h



## 11. Empty Void series, #14, #10, #13, 2016 Human hair, gouache, acrylic medium on canvas panel, 6"w x 6"h



12. Crown of Thoughts, 2014, Single-channel video, 10minutes



Dreaming of life, 2016, Single-channel video, 9minutes



13. Crown of Thorns, 2014 Human hair, Approximately 4"h x 11"w x 11"d



14. The Skull, 2016 Human hair, glue, approximately 8"h x 6"w x 8"d



15. Sensing Thought 05, 2016 Human hair, thorn fragment wrapped with hair Approximately 18"h x 6"w x 6"d