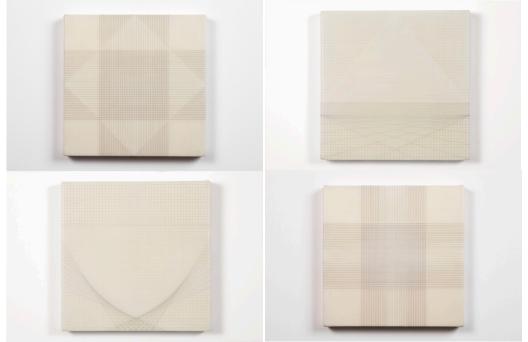

ng Yoon\_Work list

1. The Lotus leaf, 2013 Human hair, 36"h x 27"w x 27"d



2. Empty Void 07, 2015 Human hair, gouache, acrylic medium on canvas panel, 10"w x 10"h



3. Sensory Threshold series, #22, #23, #24, 2016 Human hair, gouache, acrylic medium on canvas panel, 8"w x 8"h





4. Form and Emptiness series, #03 - #10, 2015 - 2016 Human hair, glue, Approximately 8"h x 8"w x 8"d





5. Threshold Thought #05, 2013 Human hair, beeswax, acrylic box on canvas panel, 20"h x 16"w



6. Empty Void series #08, #03, #06, #02, 2015 Human hair, acrylic medium on canvas panel, 8"w x 8"h





7. Threshold Thought #06, #07, 2015 Human hair, glue, acrylic medium on panel, 18"h x 14"w



8. Sensory Thresholds #08, #19, #07, #20, 2014 Human hair, gouache, acrylic medium on canvas panel, 10"h x 10"w



9. The Robe, 2009 Human hair, Approximately 84"h x 20"w x 6"d



10. Figure of Thought series, #01, #02, #03, #06, 2012 Human hair, water soluble paper on paper, 14"w x 17"h



## 11. Empty Void series, #14, #10, #13, 2016 Human hair, gouache, acrylic medium on canvas panel, 6"w x 6"h



12. Crown of Thoughts, 2014, Single-channel video, 10minutes



Dreaming of life, 2016, Single-channel video, 9minutes



13. Crown of Thorns, 2014 Human hair, Approximately 4"h x 11"w x 11"d



14. The Skull, 2016 Human hair, glue, approximately 8"h x 6"w x 8"d



15. Sensing Thought 05, 2016 Human hair, thorn fragment wrapped with hair Approximately 18"h x 6"w x 6"d