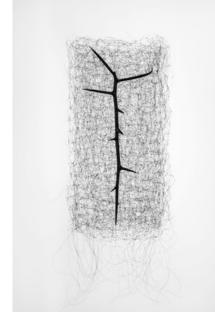

n panel, 18"h x 14"w



8. Sensory Thresholds #08, #19, #07, #20, 2014 Human hair, gouache, acrylic medium on canvas panel, 10"h x 10"w



9. The Robe, 2009 Human hair, Approximately 84"h x 20"w x 6"d



10. Figure of Thought series, #01, #02, #03, #06, 2012 Human hair, water soluble paper on paper, 14"w x 17"h



## 11. Empty Void series, #14, #10, #13, 2016 Human hair, gouache, acrylic medium on canvas panel, 6"w x 6"h



12. Crown of Thoughts, 2014, Single-channel video, 10minutes



Dreaming of life, 2016, Single-channel video, 9minutes



13. Crown of Thorns, 2014 Human hair, Approximately 4"h x 11"w x 11"d



14. The Skull, 2016 Human hair, glue, approximately 8"h x 6"w x 8"d



15. Sensing Thought 05, 2016 Human hair, thorn fragment wrapped with hair Approximately 18"h x 6"w x 6"d