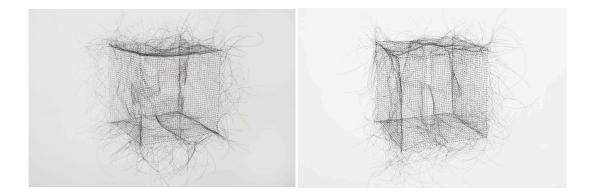

4. Form and Emptiness series, #03 - #10, 2015 - 2016 Human hair, glue, Approximately 8"h x 8"w x 8"d

5. Threshold Thought #05, 2013 Human hair, beeswax, acrylic box on canvas panel, 20"h x 16"w

6. Empty Void series #08, #03, #06, #02, 2015 Human hair, acrylic medium on canvas panel, 8"w x 8"h