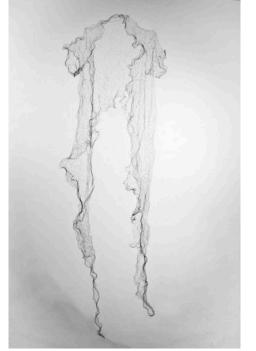

"w x 27"d



2. Empty Void 07, 2015 Human hair, gouache, acrylic medium on canvas panel, 10"w x 10"h



3. Sensory Threshold series, #22, #23, #24, 2016 Human hair, gouache, acrylic medium on canvas panel, 8"w x 8"h





4. Form and Emptiness series, #03 - #10, 2015 - 2016 Human hair, glue, Approximately 8"h x 8"w x 8"d





5. Threshold Thought #05, 2013 Human hair, beeswax, acrylic box on canvas panel, 20"h x 16"w



6. Empty Void series #08, #03, #06, #02, 2015 Human hair, acrylic medium on canvas panel, 8"w x 8"h





7. Threshold Thought #06, #07, 2015 Human hair, glue, acrylic medium on panel, 18"h x 14"w



8. Sensory Thresholds #08, #19, #07, #20, 2014 Human hair, gouache, acrylic medium on canvas panel, 10"h x 10"w



9. The Robe, 2009 Human hair, Approximately 84"h x 20"w x 6"d



10. Figure of Thought series, #01, #02, #03, #06, 2012 Human hair, water soluble paper on paper, 14"w x 17"h



## 11. Empty Void series, #14, #10, #13, 2016 Human hair, gouache, acrylic medium on canvas panel, 6"w x 6"h



12. Crown of Thoughts, 2014, Single-channel video, 10minutes



Dreaming of life, 2016, Single-channel video, 9minutes



13. Crown of Thorns, 2014 Human hair, Approximately 4"h x 11"w x 11"d



14. The Skull, 2016 Human hair, glue, approximately 8"h x 6"w x 8"d



15. Sensing Thought 05, 2016 Human hair, thorn fragment wrapped with hair Approximately 18"h x 6"w x 6"d