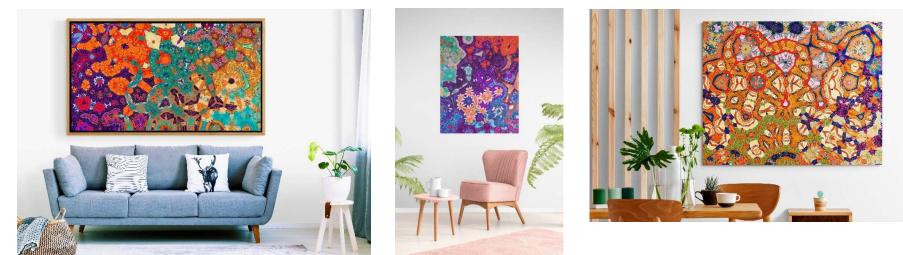

## Geo-Surrealistic Landscapes

### Biography:

David is an American artist working with generative and algorithmic art techniques to create his Geo-Surrealistic landscapes. He works with ethereal forms to create his dream-like, metaphysical worlds which meditate on the profound tapestry of personal growth, self-awareness, and mental clarity. Abstracted elements of sacred geometry, labyrinths, and mandalas appear in most of David's work, guided by his interest in using them as metaphoric constructs to interpret and understand his subconscious.