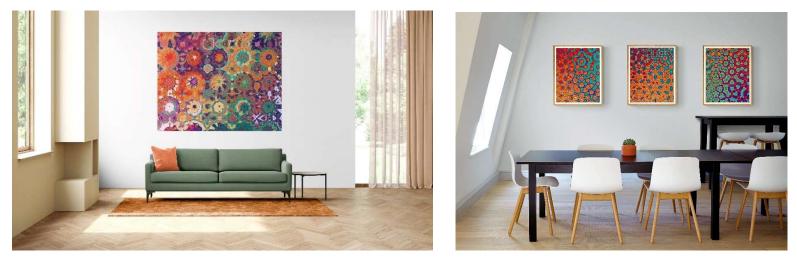

## Geo-Surrealistic Landscapes

### Biography:

David is an American artist working with generative and algorithmic art techniques to create his Geo-Surrealistic landscapes. He works with ethereal forms to create his dream-like, metaphysical worlds which meditate on the profound tapestry of personal growth, self-awareness, and mental clarity. Abstracted elements of sacred geometry, labyrinths, and mandalas appear in most of David's work, guided by his interest in using them as metaphoric constructs to interpret and understand his subconscious.