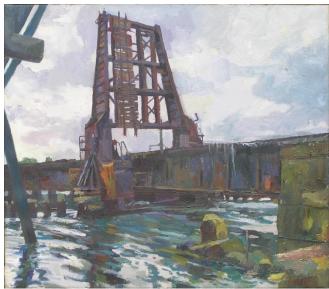

MARK RICHARD LEACH, Executive Director of the Southeaster Center for Contemporary Art, Winston Salen, North Carolina

JACKKNIFE BRIDGE, 21 x 24 in.

"Dennis Aufiery's knack for aesthetically rendering the grit that our built landscape possesses is humbling! His brush work leaves the impression of weathered, buckling and decaying surfaces. His eye for composition and for harmonizing seemingly stark elements of the landscape, built vs. natural for example, makes me stare in wonderment and marvel at his painterly alchemy. I love atmosphere! More than anything, I greatly admire who is direct and authentic. Dennis Aufiery is such a painter."